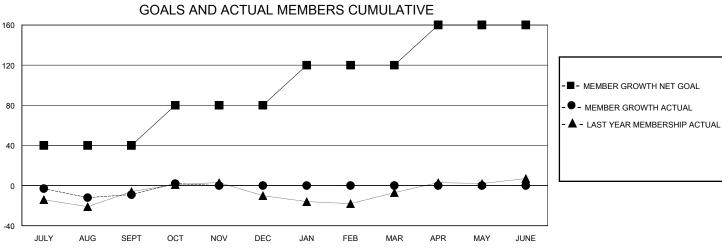

## District 5M 5

GMT: LOCATION MINNESOTA GMT CA

| O                     |               |           | ,             |                       |                        |                         | 01111 071                                          |
|-----------------------|---------------|-----------|---------------|-----------------------|------------------------|-------------------------|----------------------------------------------------|
| Clubs                 |               |           |               | Members               |                        |                         |                                                    |
| RESULTS FOR 2023-2024 |               |           |               | RESULTS FOR 2023-2024 |                        |                         |                                                    |
| QUARTER               | NEW CLUB GOAL | NEW CLUBS | DROPPED CLUBS | QUARTER MEME          | BER GROWTH NET<br>GOAL | MEMBER GROWTH<br>ACTUAL | DROPPED<br>MEMBERS ACTUAL<br>(including transfers) |
| JULY/AUG/SEPT         | 0             | 0         | 0             | JULY/AUG/SEPT         | 40                     | 34                      | 40                                                 |
| OCT/NOV/DEC           | 0             | 0         | 0             | OCT/NOV/DEC           | 40                     | 18                      | 7                                                  |
| JAN/FEB/MAR           | 0             | 0         | 0             | JAN/FEB/MAR           | 40                     | 0                       | 0                                                  |
| APR/MAY/JUNE          | 1             | 0         | 0             | APR/MAY/JUNE          | 40                     | 0                       | 0                                                  |